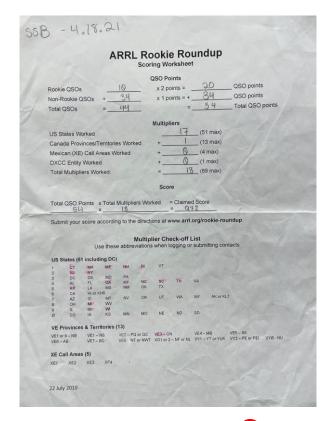

# How to Integrate Youth Operators in Multiop Contesting

KE8LQR & K8LG







#### Katie KE8LQR





- 16 Years Old
- Licensed March 2019
- Amateur Extra
- CW!
- Contesting





#### **Grace K8LG**





- 18 Years Old
- Licensed March 2021
- Amateur Extra
- Amateur Satellite
- Contesting





## Rookie Roundup SSB - April 2021











## How we met!





#### K8LG

。 © T U 。 CONTEST UNIVERSITY

#### **KE8LQR**





## Who is youth?

 Most major contests define youth as anyone 25 years old or younger.







## Youth CQ WW Statistics

#### ALL YOUTH OVERLAY Submission CQ WW







## Youth CQ WW Statistics



#### NA YOUTH OVERLAY Submission CQ WW







## Multi op stations hosting youth









#### **History of YDXA**



Started in 2010

Operate as DX

12-17 and Parent





Costa Rica (TI), Curacao (PJ2), and Saba & Saint Eustatius (PJ6)



#### YDXA 2023 W3Y @ K3LR







L-R Youth: Katie KE8LQR, Grace K8LG, Agnes AD8IR, Ben AD8FQ



#### YDXA 2023 W3Y @ K3LR













## 2023 W3Y @ K3LR











## 2023 W3Y @ K3LR



#### RSGB IOTA Contest W3Y M/M



TOTAL SCORE : 309 774







## 2023 W3Y @ K3LR





| SOs (wi<br>Hr | th dupes) -<br>80 l | By time<br>40 | 20   | 15    | 10  | Total |