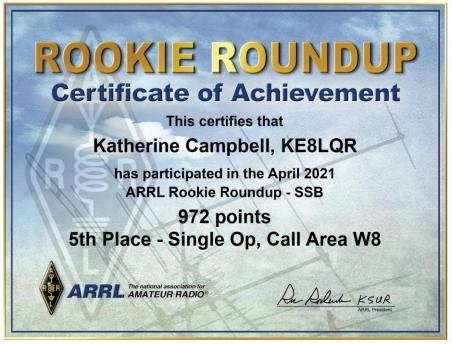

# How to Integrate Youth Operators in Multiop Contesting

KE8LQR & K8LG







#### Katie KE8LQR





- 16 Years Old
- Licensed March 2019
- Amateur Extra
- CW!
- Contesting





#### **Grace K8LG**





- 18 Years Old
- Licensed March 2021
- Amateur Extra
- Amateur Satellite
- Contesting





## Rookie Roundup SSB - April 2021











## How we met!





#### K8LG

。 © T U 。 CONTEST UNIVERSITY

#### **KE8LQR**





## Who is youth?

 Most major contests define youth as anyone 25 years old or younger.







## Youth CQ WW Statistics

#### ALL YOUTH OVERLAY Submission CQ WW







## Youth CQ WW Statistics



#### NA YOUTH OVERLAY Submission CQ WW







## Multi op stations hosting youth









#### **History of YDXA**



Started in 2010

Operate as DX

12-17 and Parent





Costa Rica (TI), Curacao (PJ2), and Saba & Saint Eustatius (PJ6)



#### YDXA 2023 W3Y @ K3LR







L-R Youth: Katie KE8LQR, Grace K8LG, Agnes AD8IR, Ben AD8FQ



#### YDXA 2023 W3Y @ K3LR













## 2023 W3Y @ K3LR











## 2023 W3Y @ K3LR



#### RSGB IOTA Contest W3Y M/M



TOTAL SCORE : 309 774







## 2023 W3Y @ K3LR





|