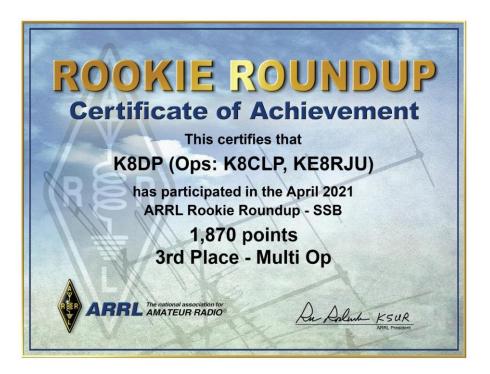

# How to Integrate Youth Operators in Multiop Contesting

KE8LQR & K8LG







#### Katie KE8LQR





- 16 Years Old
- Licensed March 2019
- Amateur Extra
- CW!
- Contesting





#### **Grace K8LG**





- 18 Years Old
- Licensed March 2021
- Amateur Extra
- Amateur Satellite
- Contesting





## Rookie Roundup SSB - April 2021











## How we met!





#### K8LG

。 © T U 。 CONTEST UNIVERSITY

#### **KE8LQR**





## Who is youth?

 Most major contests define youth as anyone 25 years old or younger.







## Youth CQ WW Statistics

#### ALL YOUTH OVERLAY Submission CQ WW







## Youth CQ WW Statistics



#### NA YOUTH OVERLAY Submission CQ WW







## Multi op stations hosting youth









#### **History of YDXA**



Started in 2010

Operate as DX

12-17 and Parent





Costa Rica (TI), Curacao (PJ2), and Saba & Saint Eustatius (PJ6)



#### YDXA 2023 W3Y @ K3LR







L-R Youth: Katie KE8LQR, Grace K8LG, Agnes AD8IR, Ben AD8FQ



#### YDXA 2023 W3Y @ K3LR













## 2023 W3Y @ K3LR











## 2023 W3Y @ K3LR



#### RSGB IOTA Contest W3Y M/M



TOTAL SCORE : 309 774







## 2023 W3Y @ K3LR