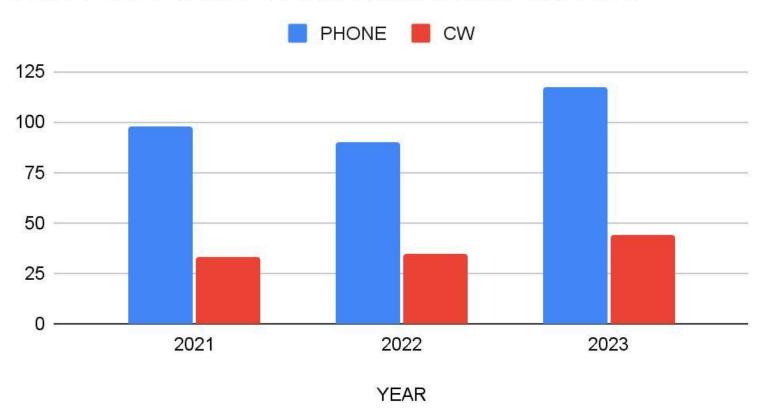

# How to Integrate Youth Operators in Multiop Contesting

KE8LQR & K8LG







#### Katie KE8LQR





- 16 Years Old
- Licensed March 2019
- Amateur Extra
- CW!
- Contesting





#### **Grace K8LG**





- 18 Years Old
- Licensed March 2021
- Amateur Extra
- Amateur Satellite
- Contesting





## Rookie Roundup SSB - April 2021











## How we met!





#### K8LG

。 © T U 。 CONTEST UNIVERSITY

#### **KE8LQR**





## Who is youth?

 Most major contests define youth as anyone 25 years old or younger.







## Youth CQ WW Statistics

#### ALL YOUTH OVERLAY Submission CQ WW







## Youth CQ WW Statistics



#### NA YOUTH OVERLAY Submission CQ WW







## Multi op stations hosting youth









#### **History of YDXA**



Started in 2010

Operate as DX

12-17 and Parent





Costa Rica (TI), Curacao (PJ2), and Saba & Saint Eustatius (PJ6)



#### YDXA 2023 W3Y @ K3LR







L-R Youth: Katie KE8LQR, Grace K8LG, Agnes AD8IR, Ben AD8FQ



#### YDXA 2023 W3Y @ K3LR













## 2023 W3Y @ K3LR











## 2023 W3Y @ K3LR



#### RSGB IOTA Contest W3Y M/M



TOTAL SCORE : 309 774







## 2023 W3Y @ K3LR





| SOs (wi<br>Hr | th dupes) -<br>80 l | By time<br>40 | 20   | 15    | 10  | Total |
|---------------|---------------------|---------------|------|-------|-----|-------|
| <u> </u>      |                     |               |      |       |     |