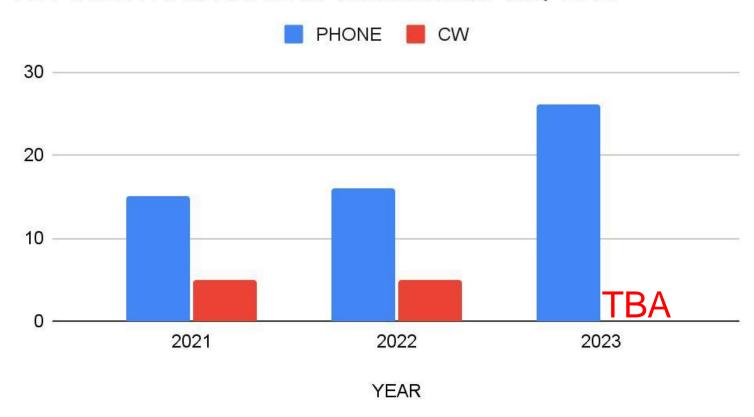

# How to Integrate Youth Operators in Multiop Contesting

KE8LQR & K8LG







#### Katie KE8LQR





- 16 Years Old
- Licensed March 2019
- Amateur Extra
- CW!
- Contesting





#### **Grace K8LG**





- 18 Years Old
- Licensed March 2021
- Amateur Extra
- Amateur Satellite
- Contesting





## Rookie Roundup SSB - April 2021











## How we met!





#### K8LG

。 © T U 。 CONTEST UNIVERSITY

#### **KE8LQR**





## Who is youth?

 Most major contests define youth as anyone 25 years old or younger.







## Youth CQ WW Statistics

#### ALL YOUTH OVERLAY Submission CQ WW







## Youth CQ WW Statistics



#### NA YOUTH OVERLAY Submission CQ WW







## Multi op stations hosting youth









#### **History of YDXA**



Started in 2010

Operate as DX

12-17 and Parent





Costa Rica (TI), Curacao (PJ2), and Saba & Saint Eustatius (PJ6)



#### YDXA 2023 W3Y @ K3LR







L-R Youth: Katie KE8LQR, Grace K8LG, Agnes AD8IR, Ben AD8FQ



#### YDXA 2023 W3Y @ K3LR













## 2023 W3Y @ K3LR











## 2023 W3Y @ K3LR



#### RSGB IOTA Contest W3Y M/M



TOTAL SCORE : 309 774







## 2023 W3Y @ K3LR





| SOs (wi<br>Hr | th dupes) -<br>80 l | By time<br>40 | 20   | 15    | 10  | Total |
|---------------|---------------------|---------------|------|-------|-----|-------|
| <u> </u>      |                     |               |      |       |     |       |
| 10            |                     |               | 1    |       |