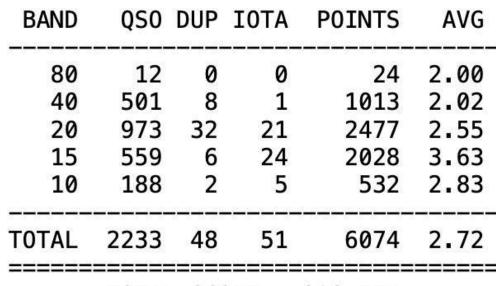

#### RSGB IOTA Contest W3Y M/M

TOTAL SCORE : 309 774

## 2023 W3Y @ K3LR

| SOs (wi<br>Hr | th dupes) -<br>80 l | By time<br>40 | 20   | 15    | 10  | Total |
|---------------|---------------------|---------------|------|-------|-----|-------|
| <u> </u>      |                     |               |      |       |     |       |
| 10            |                     |               | 1    |       |     |       |
| 12            | 2                   | 21            | 19   | 6     | 1   | 48    |
| 13            | 10                  | 71            | 110  | 66    | i   | 257   |
| 14            |                     | 73            | 132  | 85    | 15  | 305   |
| 15            | ĺ                   | 60 j          | 102  | 60 j  | 11  | 233   |
| 16            | j                   | 45            | 134  | 41    | 17  | 237   |
| 17            | j                   | 40            | 115  | 77    | 24  | 256   |
| 18            | ĺ                   | 66            | 102  | 68    | 32  | 268   |
| 19            | ĺ                   | 47            | 113  | 62    | 32  | 254   |
| 20            | i                   | 51            | 74   | 55    | 36  | 216   |
| 21            | i                   | 35            | 104  | 45 j  | 23  | 207   |
| ı             | 12                  | 509           | 1005 | 565 I | 190 | 2281  |