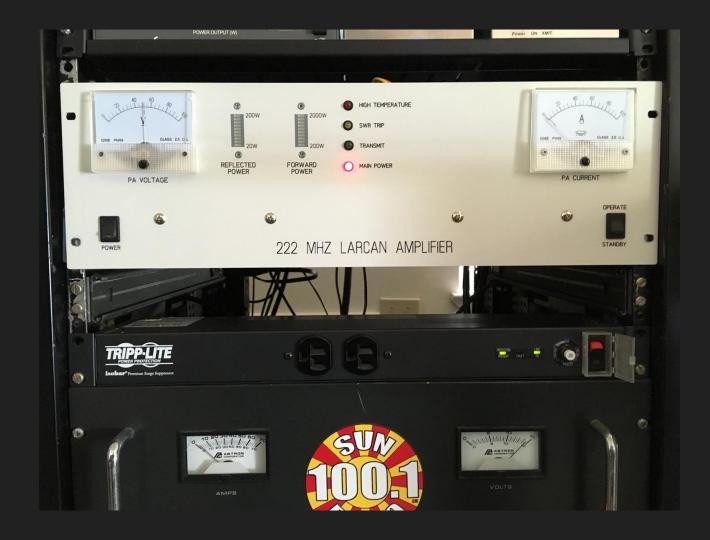

## Amps

## Amps

Antennas for all bands on one mast

Antennas for all bands on one mast

Antennas for all bands on one mast

7 element 50

Antennas for all bands on one mast

7 element 50

17 element 144