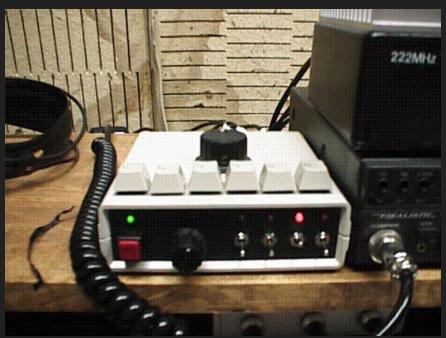

432



Antennas for all bands on one mast

7 element 50

17 element 144

16 element 222

28 element x 2 432

18 element 902



Antennas for all bands on one mast

7 element 50

17 element 144

16 element 222

28 element x 2 432

18 element 902

24 element 1296

60 cm dish 10g



Additional antennas for important bands



Additional antennas for important bands

Fixed direction antennas



Fixed antennas



Fixed antennas



#### 50Mhz

7 element yagi at 75'
7 element yagi at 30'
7 element yagi at 25' fixed Northeast
7 element yagi at 30' fixed Northwest
5 element yagi at 50' fixed Southeast
pair of phased vertical dipoles

144Mhz

17B2 17 element yagi at 35' FO12 12 element yagi at 60' Fixed NW







Wide azimuth arrays

As much gain as possible







More than one signal even for S/O



146.52



Digital modes



Assistance



Assistance