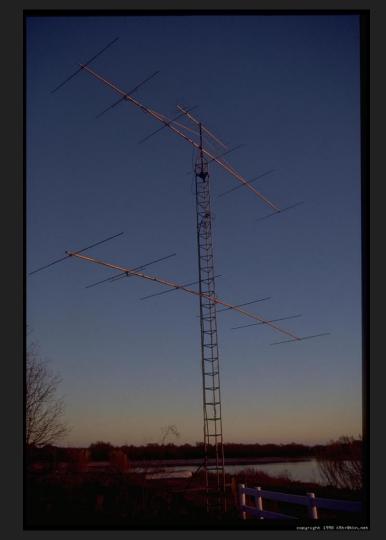

## Amps

Antennas for all bands on one mast

Antennas for all bands on one mast

Antennas for all bands on one mast

7 element 50

Antennas for all bands on one mast

7 element 50

17 element 144

Antennas for all bands on one mast

7 element 50

17 element 144

16 element 222

28 element x 2 432

Antennas for all bands on one mast

7 element 50

17 element 144

16 element 222

28 element x 2 432

Antennas for all bands on one mast

7 element 50

17 element 144

16 element 222

28 element x 2 432

18 element 902

Antennas for all bands on one mast

7 element 50

17 element 144

16 element 222

28 element x 2 432

18 element 902

24 element 1296

60 cm dish 10g