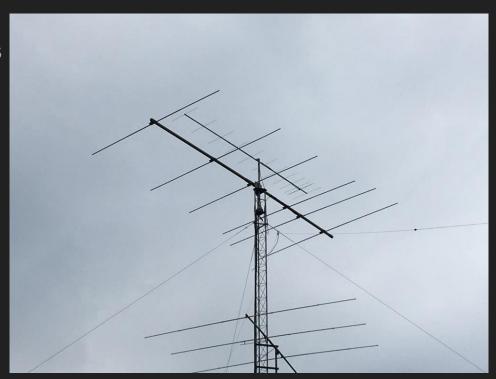

## Amps

Antennas for all bands on one mast

Antennas for all bands on one mast

Antennas for all bands on one mast

7 element 50

Antennas for all bands on one mast

7 element 50

17 element 144

Antennas for all bands on one mast

7 element 50

17 element 144

16 element 222

28 element x 2 432

Antennas for all bands on one mast

7 element 50

17 element 144

16 element 222

28 element x 2 432

Antennas for all bands on one mast

7 element 50

17 element 144

16 element 222

28 element x 2 432

18 element 902

Antennas for all bands on one mast

7 element 50

17 element 144

16 element 222

28 element x 2 432

18 element 902

24 element 1296

60 cm dish 10g