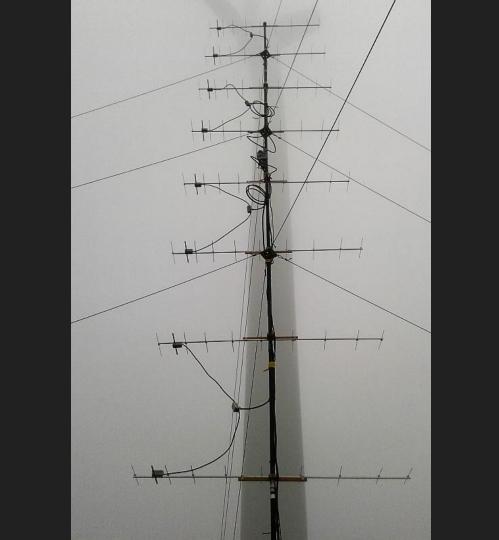

## Amps

Antennas for all bands on one mast

Antennas for all bands on one mast

Antennas for all bands on one mast

7 element 50

Antennas for all bands on one mast

7 element 50

17 element 144

Antennas for all bands on one mast

7 element 50

17 element 144

16 element 222

28 element x 2 432

Antennas for all bands on one mast

7 element 50

17 element 144

16 element 222

28 element x 2 432

Antennas for all bands on one mast

7 element 50

17 element 144

16 element 222

28 element x 2 432

18 element 902

Antennas for all bands on one mast

7 element 50

17 element 144

16 element 222

28 element x 2 432

18 element 902

24 element 1296

60 cm dish 10g