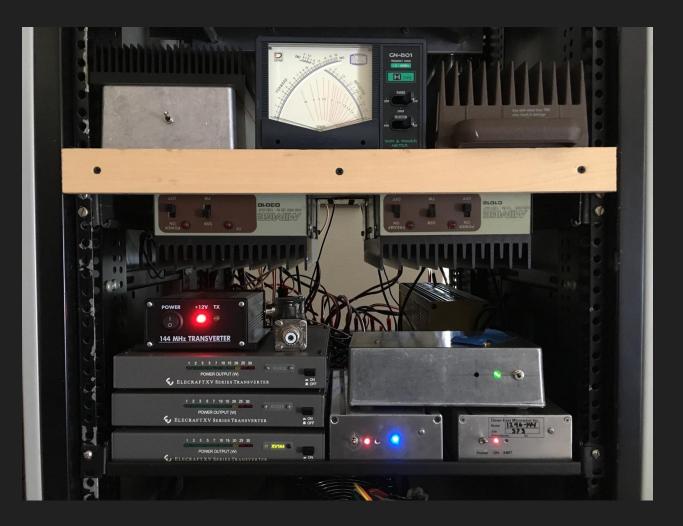

# Strategies for Setting Up and Operating your VHF Station for Contesting

#### Strategies for Setting Up and Operating your VHF Station for Contesting

The secrets to bigger contest scores

Stay in the chair



Stay in the chair



Stay in the chair



Stay in the chair

Call CQ



Stay in the chair

Call CQ



Stay in the chair

Call CQ

Track Rovers



Stay in the chair

Call CQ

Track Rovers



Stay in the chair

Call CQ

Track Rovers



Stay in the chair

Call CQ

Track Rovers

Two radios



Stay in the chair

Call CQ

Track Rovers

Two radios - or more



Stay in the chair

Call CQ

Track Rovers

Two radios - or more



Stay in the chair

Call CQ

Track Rovers

Two radios - or more

Ask everyone for other bands



## Radios



#### Two Radio Switch



## Transverters



## Amps



## Amps



## Amps



Antennas for all bands on one mast



Antennas for all bands on one mast



Antennas for all bands on one mast

7 element 50



Antennas for all bands on one mast

7 element 50

17 element 144



Antennas for all bands on one mast

7 element 50

17 element 144

16 element 222

28 element x 2 432



Antennas for all bands on one mast

7 element 50

17 element 144

16 element 222

28 element x 2 432



Antennas for all bands on one mast

7 element 50

17 element 144

16 element 222

28 element x 2 432

18 element 902



Antennas for all bands on one mast

7 element 50

17 element 144

16 element 222

28 element x 2 432

18 element 902

24 element 1296

60 cm dish 10g



Additional antennas for important bands



Additional antennas for important bands

Fixe