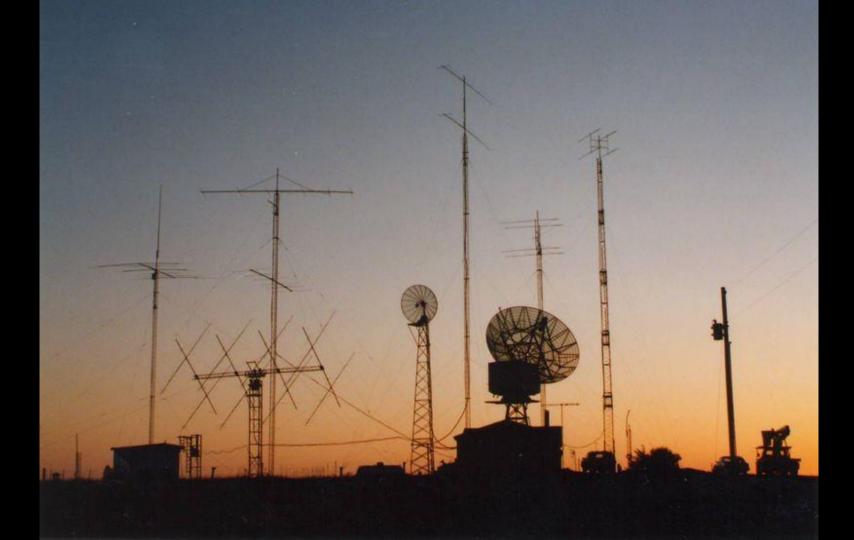

## Amps

Antennas for all bands on one mast

Antennas for all bands on one mast

Antennas for all bands on one mast

7 element 50

Antennas for all bands on one mast

7 element 50

17 element 144

Antennas for all bands on one mast

7 element 50

17 element 144

16 element 222

28 element x 2 432

Antennas for all bands on one mast

7 element 50

17 element 144

16 element 222

28 element x 2 432

Antennas for all bands on one mast

7 element 50

17 element 144

16 element 222

28 element x 2 432

18 element 902

Antennas for all bands on one mast

7 element 50

17 element 144

16 element 222

28 element x 2 432

18 element 902

24 element 1296

60 cm dish 10g