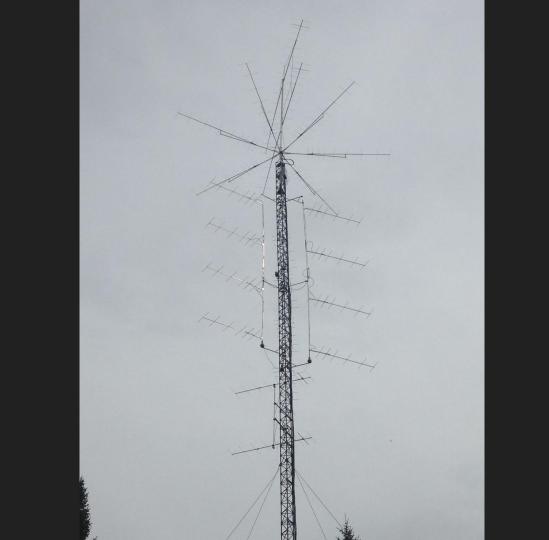

## Amps

Antennas for all bands on one mast

Antennas for all bands on one mast

Antennas for all bands on one mast

7 element 50

Antennas for all bands on one mast

7 element 50

17 element 144

Antennas for all bands on one mast

7 element 50

17 element 144

16 element 222

28 element x 2 432

Antennas for all bands on one mast

7 element 50

17 element 144

16 element 222

28 element x 2 432

Antennas for all bands on one mast

7 element 50

17 element 144

16 element 222

28 element x 2 432

18 element 902

Antennas for all bands on one mast

7 element 50

17 element 144

16 element 222

28 element x 2 432

18 element 902

24 element 1296

60 cm dish 10g