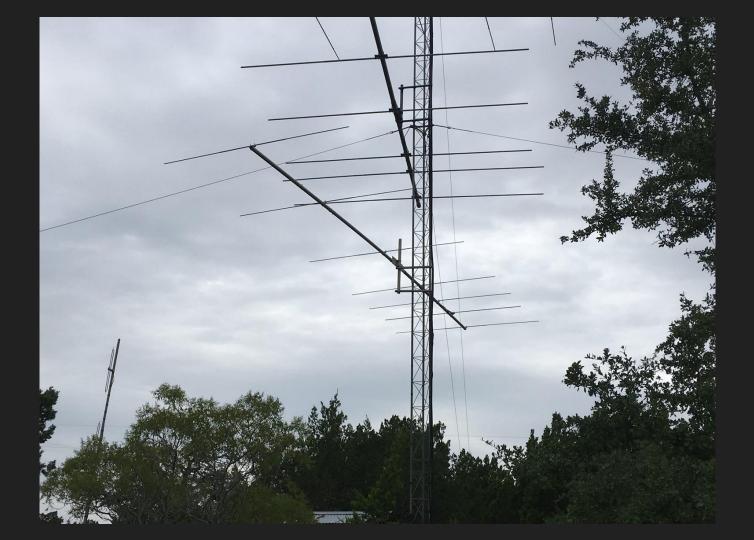

## Amps

Antennas for all bands on one mast

Antennas for all bands on one mast

Antennas for all bands on one mast

7 element 50

Antennas for all bands on one mast

7 element 50

17 element 144

Antennas for all bands on one mast

7 element 50

17 element 144

16 element 222

28 element x 2 432

Antennas for all bands on one mast

7 element 50

17 element 144

16 element 222

28 element x 2 432

Antennas for all bands on one mast

7 element 50

17 element 144

16 element 222

28 element x 2 432

18 element 902

Antennas for all bands on one mast

7 element 50

17 element 144

16 element 222

28 element x 2 432

18 element 902

24 element 1296

60 cm dish 10g