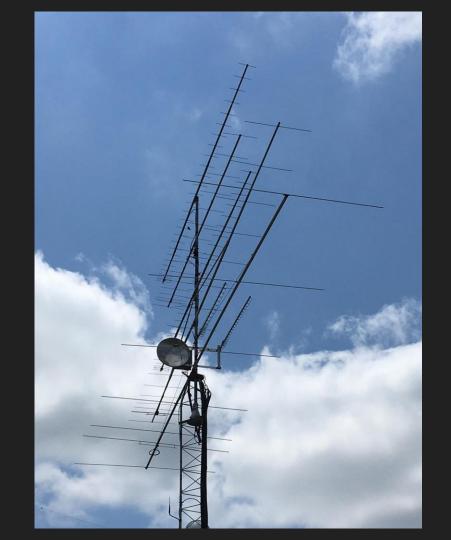

## Amps

Antennas for all bands on one mast

Antennas for all bands on one mast

Antennas for all bands on one mast

7 element 50

Antennas for all bands on one mast

7 element 50

17 element 144

Antennas for all bands on one mast

7 element 50

17 element 144

16 element 222

28 element x 2 432

Antennas for all bands on one mast

7 element 50

17 element 144

16 element 222

28 element x 2 432

Antennas for all bands on one mast

7 element 50

17 element 144

16 element 222

28 element x 2 432

18 element 902

Antennas for all bands on one mast

7 element 50

17 element 144

16 element 222

28 element x 2 432

18 element 902

24 element 1296

60 cm dish 10g