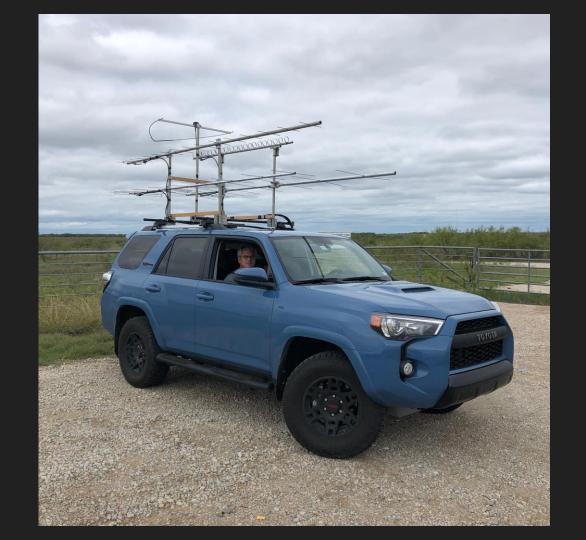

## Amps

Antennas for all bands on one mast

Antennas for all bands on one mast

Antennas for all bands on one mast

7 element 50

Antennas for all bands on one mast

7 element 50

17 element 144

Antennas for all bands on one mast

7 element 50

17 element 144

16 element 222

28 element x 2 432

Antennas for all bands on one mast

7 element 50

17 element 144

16 element 222

28 element x 2 432

Antennas for all bands on one mast

7 element 50

17 element 144

16 element 222

28 element x 2 432

18 element 902

Antennas for all bands on one mast

7 element 50

17 element 144

16 element 222

28 element x 2 432

18 element 902

24 element 1296

60 cm dish 10g