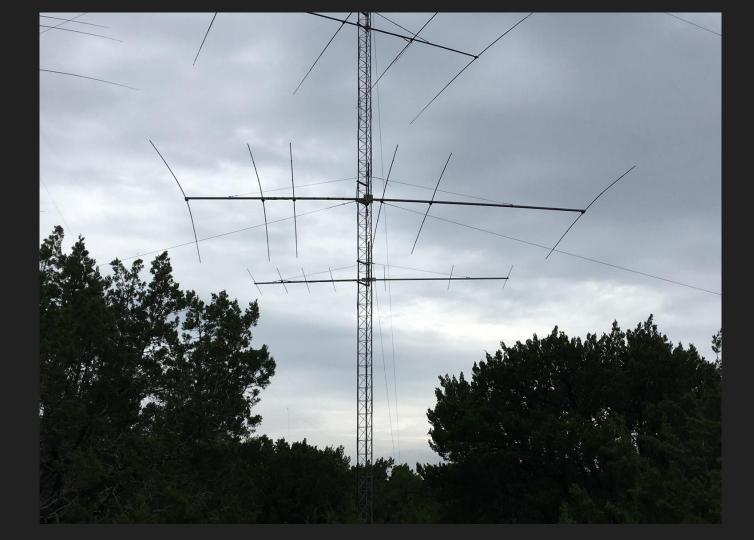

## Amps

Antennas for all bands on one mast

Antennas for all bands on one mast

Antennas for all bands on one mast

7 element 50

Antennas for all bands on one mast

7 element 50

17 element 144

Antennas for all bands on one mast

7 element 50

17 element 144

16 element 222

28 element x 2 432

Antennas for all bands on one mast

7 element 50

17 element 144

16 element 222

28 element x 2 432

Antennas for all bands on one mast

7 element 50

17 element 144

16 element 222

28 element x 2 432

18 element 902

Antennas for all bands on one mast

7 element 50

17 element 144

16 element 222

28 element x 2 432

18 element 902

24 element 1296

60 cm dish 10g