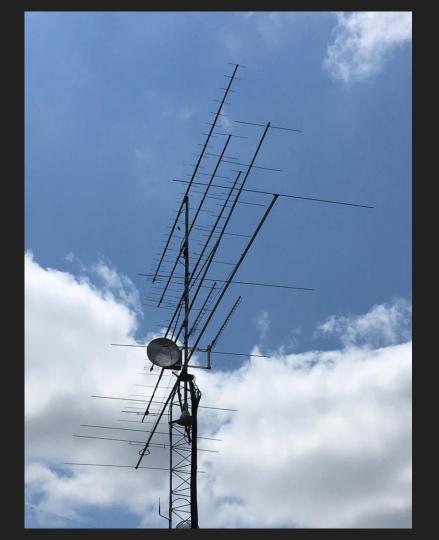

## Amps

Antennas for all bands on one mast

Antennas for all bands on one mast

Antennas for all bands on one mast

7 element 50

Antennas for all bands on one mast

7 element 50

17 element 144

Antennas for all bands on one mast

7 element 50

17 element 144

16 element 222

28 element x 2 432

Antennas for all bands on one mast

7 element 50

17 element 144

16 element 222

28 element x 2 432

Antennas for all bands on one mast

7 element 50

17 element 144

16 element 222

28 element x 2 432

18 element 902

Antennas for all bands on one mast

7 element 50

17 element 144

16 element 222

28 element x 2 432

18 element 902

24 element 1296

60 cm dish 10g