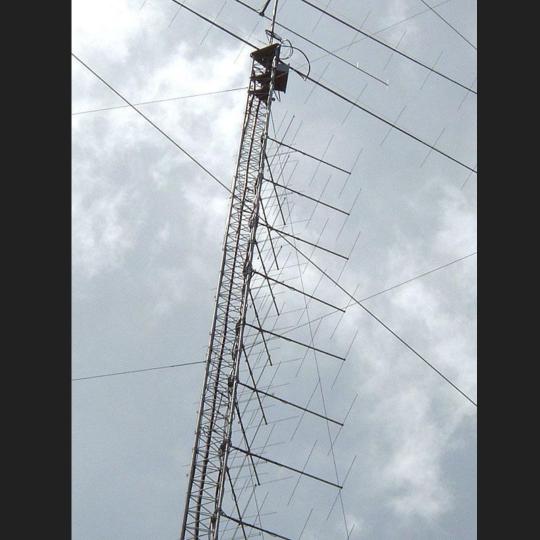

## Amps

Antennas for all bands on one mast

Antennas for all bands on one mast

Antennas for all bands on one mast

7 element 50

Antennas for all bands on one mast

7 element 50

17 element 144

Antennas for all bands on one mast

7 element 50

17 element 144

16 element 222

28 element x 2 432

Antennas for all bands on one mast

7 element 50

17 element 144

16 element 222

28 element x 2 432

Antennas for all bands on one mast

7 element 50

17 element 144

16 element 222

28 element x 2 432

18 element 902

Antennas for all bands on one mast

7 element 50

17 element 144

16 element 222

28 element x 2 432

18 element 902

24 element 1296

60 cm dish 10g