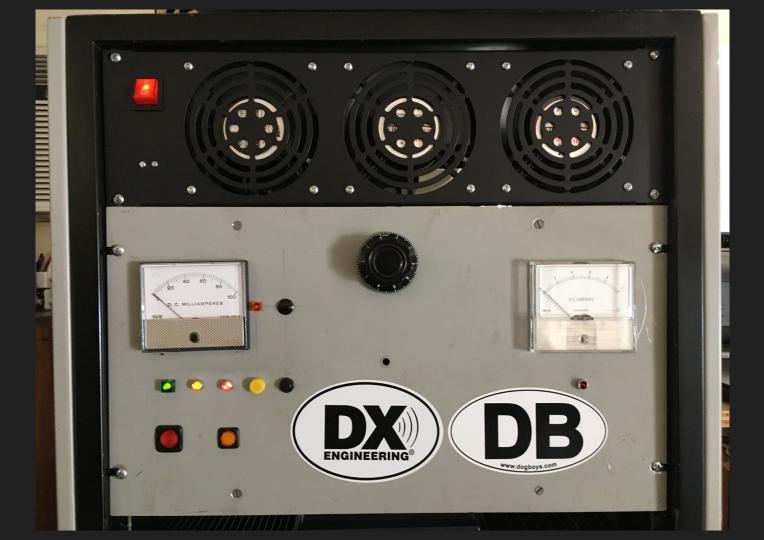

## Amps

## Amps

Antennas for all bands on one mast

Antennas for all bands on one mast

Antennas for all bands on one mast

7 element 50

Antennas for all bands on one mast

7 element 50

17 element 144