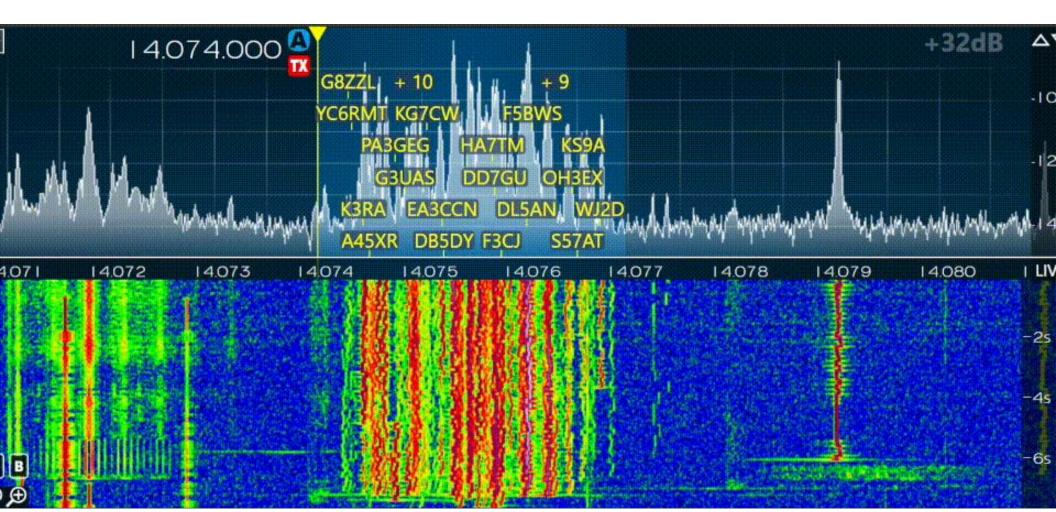

Software Defined Radio

# SDR Technology and User Interfaces at FlexRadio

Abed Haque AB5ED Ed Gonzalez KG5FBT



# Agenda

- User Interfaces
- Digital Modes
- Remote Operation
- Demo!



How do you interact with your radio?









# FlexRadio - Simplicity!

"Every time we add an option checkbox, an angel loses its wings"







# Client-Server Architecture



### Flex-6000 Client-Server Architecture

- Radio becomes a server
- Radio does the heavy lifting, use thin clients to control
- Designed with networking in mind
- Open API anyone build their own App that controls the radio







### SmartSDR for iOS





JJRadio by KE5AL



**≫**FlexRadio

# GLASS (GLobal AIS on Space Station)





# **Digital Modes**



## **Digital Modes**











Computer Radio

#### Components for Circuit 1 3 x 1k ¼ watt resistors - 1 x 1.2k ¼ watt resistors

1 x 1k Potentiometer lin – 1 x 2.2uF 50v capacitor - 3 x 0.01uF capacitors
2 x (T1 & T2) 600 ohm transformers type 9000 RS Number 208-822
1 x IC1 optocoupler 4N25 RS Number 597-289
1 x Red LED (High sensitivity type) - 1 x Diode 1N4148 - 2 x 3.5mm Stereo plugs
1 x 9 Pin D plu