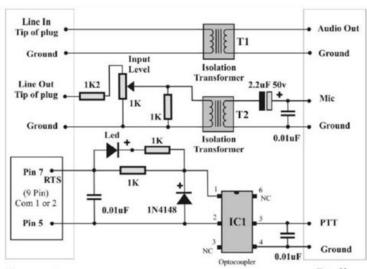

#### Components for Circuit 1 3 x 1k ¼ watt resistors - 1 x 1.2k ¼ watt resistors

1 x 1k Potentiometer lin – 1 x 2.2uF 50v capacitor - 3 x 0.01uF capacitors
2 x (T1 & T2) 600 ohm transformers type 9000 RS Number 208-822
1 x IC1 optocoupler 4N25 RS Number 597-289
1 x Red LED (High sensitivity type) - 1 x Diode 1N4148 - 2 x 3.5mm Stereo plugs
1 x 9 Pin D plug (Com port 1 or 2) & cover
Screened cable - Project Box