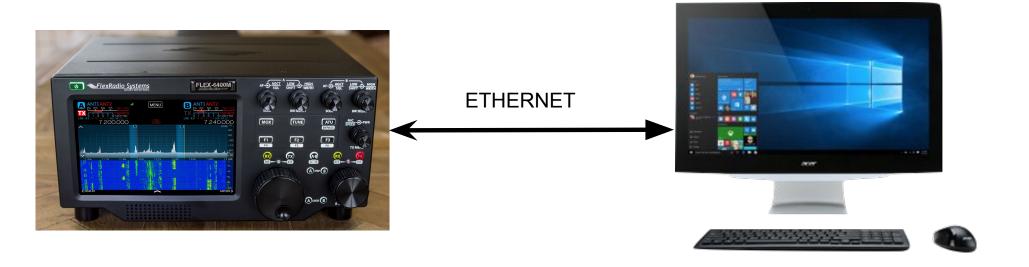

### SmartSDR DAX

- 'Virtual' Sound Cards
- Audio over the network
- No additional cables!

### SmartSDR CAT

- 'Virtual' Serial Ports
- Serial to Network Translation
- OTRSP, CAT, PTT, Winkey Emulation