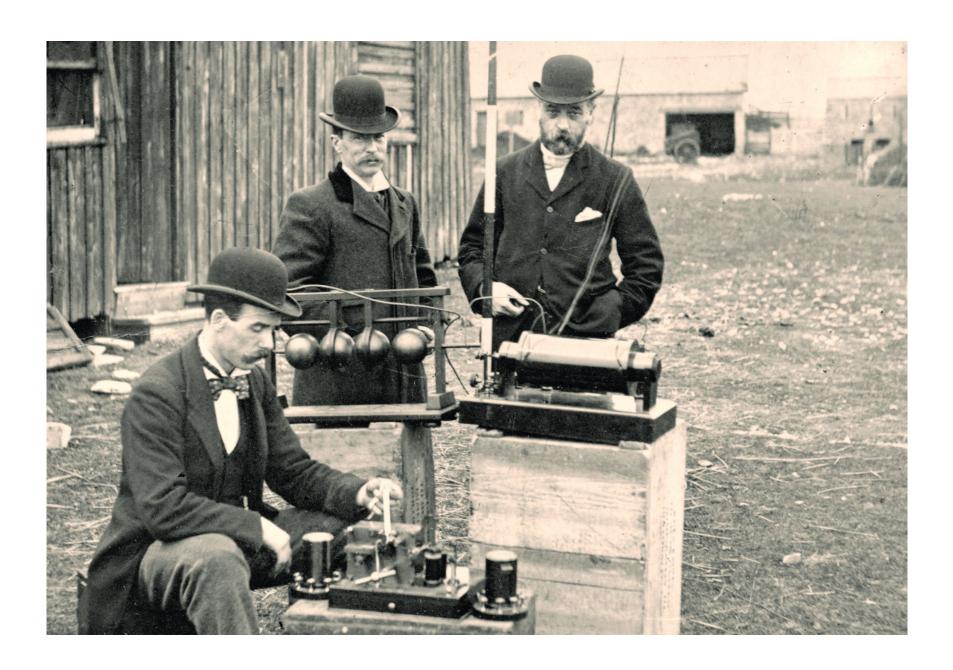

Software Defined Radio

# SDR Technology and User Interfaces at FlexRadio

Abed Haque AB5ED Ed Gonzalez KG5FBT



# Agenda

- User Interfaces
- Digital Modes
- Remote Operation
- Demo!



How do you interact with your radio?









# FlexRadio - Simplicity!

"Every time we add an option checkbox, an angel loses its wings"







# Client-Server Architecture



### Flex-6000 Client-Server Architecture

- Radio becomes a server
- Radio does the heavy lifting, use thin clients to control
- Designed with networking in mind
- Open API anyone build their own App that controls the radio







### SmartSDR for iOS





JJRadio by KE5AL



**≫**FlexRadio

# GLASS (GLobal AIS on Space Station)





# **Digital Modes**



## **Digital Modes**











Computer Radio

#### Components for Circuit 1 3 x 1k ¼ watt resistors - 1 x 1.2k ¼ watt resistors

1 x 1k Potentiometer lin – 1 x 2.2uF 50v capacitor - 3 x 0.01uF capacitors
2 x (T1 & T2) 600 ohm transformers type 9000 RS Number 208-822
1 x IC1 optocoupler 4N25 RS Number