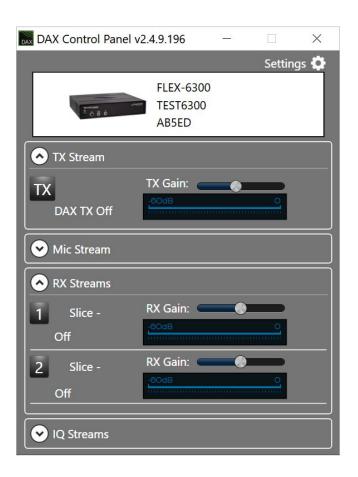

### SmartSDR DAX

- 'Virtual' Sound Cards
- Audio over the network
- No additional cables!