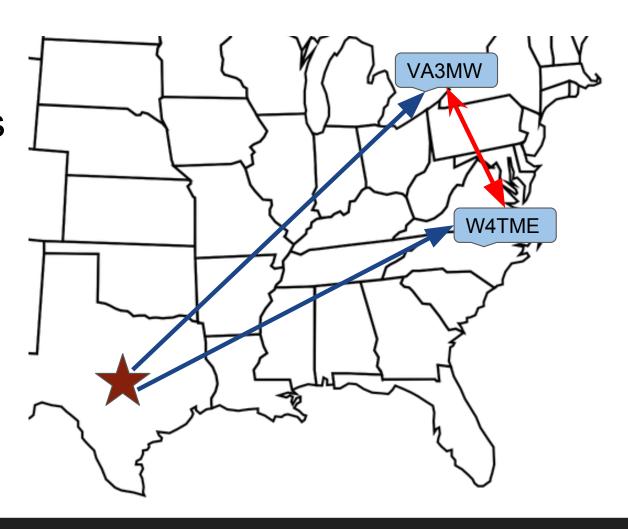

rcuit 1 3 x 1k ¼ watt resistors - 1 x 1.2k ¼ watt resistors

1 x 1k Potentiometer lin – 1 x 2.2uF 50v capacitor - 3 x 0.01uF capacitors
2 x (T1 & T2) 600 ohm transformers type 9000 RS Number 208-822
1 x IC1 optocoupler 4N25 RS Number 597-289
1 x Red LED (High sensitivity type) - 1 x Diode 1N4148 - 2 x 3.5mm Stereo plugs
1 x 9 Pin D plug (Com port 1 or 2) & cover
Screened cable - Project Box



# Digital Modes with FlexRadio 6000 Series





### SmartSDR DAX

- 'Virtual' Sound Cards
- Audio over the network
- No additional cables!





### SmartSDR CAT

- 'Virtual' Serial Ports
- Serial to Network Translation
- OTRSP, CAT, PTT, Winkey Emulation





# Remote Operation





# Remote Operation with SmartLink





## Remote Operation - Digital Modes







# **DEMO**



# Remote FT8 Stations





Q/A