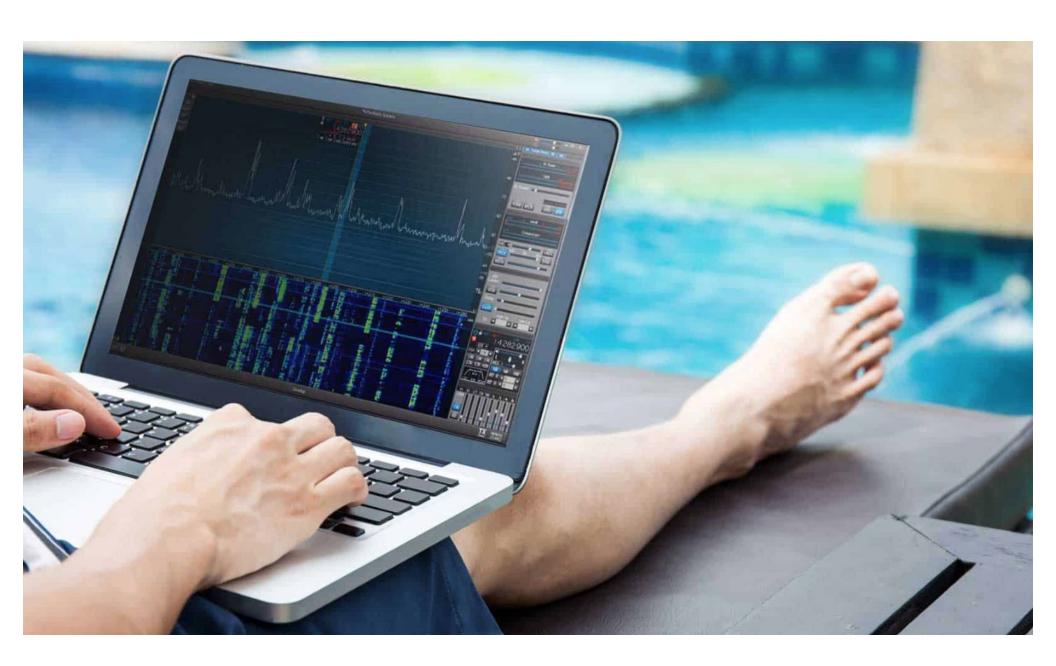

Software Defined Radio

# SDR Technology and User Interfaces at FlexRadio

Abed Haque AB5ED Ed Gonzalez KG5FBT



# Agenda

- User Interfaces
- Digital Modes
- Remote Operation
- Demo!



How do you interact with your radio?









# FlexRadio - Simplicity!

"Every time we add an option checkbox, an angel loses its wings"







# Client-Server Architecture



### Flex-6000 Client-Server Architecture

- Radio becomes a server
- Radio does the heavy lifting, use thin clients to control
- Designed with networking in mind
- Open API anyone build their own App that controls the radio







### SmartSDR for iOS





JJRadio by KE5AL



**≫**FlexRadio

# GLASS (GLobal AIS on Space Station)





# **Digital Modes**



## **Digital Modes**











Computer Radio

#### Components for Circuit 1 3 x 1k ¼ watt resistors - 1 x 1.2k ¼ watt resistors

1 x 1k Potentiometer lin – 1 x 2.2uF 50v capacitor - 3 x 0.01uF capacitors
2 x (T1 & T2) 600 ohm transformers type 9000 RS Number 208-822
1 x IC1 optocoupler 4N25 RS Number 597-289
1 x Red LED (High sensitivity type) - 1 x Diode 1N4148 - 2 x 3.5mm Stereo plugs
1 x 9 Pin D plug (Com port 1 or 2) & cover
Screened cable - Project Box



# Digital Modes with FlexRadio 6000 Series





### SmartSDR DAX

- 'Virtual' Sound Cards
- Audio over the network
- No additional cables!





### SmartSDR CAT

- 'Virtual' Serial Ports
- Serial to Ne