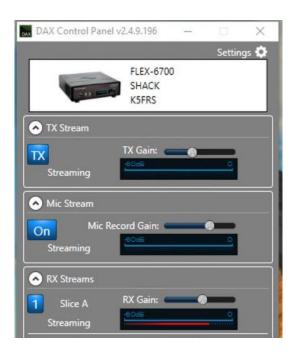

### SmartSDR DAX

- 'Virtual' Sound Cards
- Audio over the network
- No additional cables!