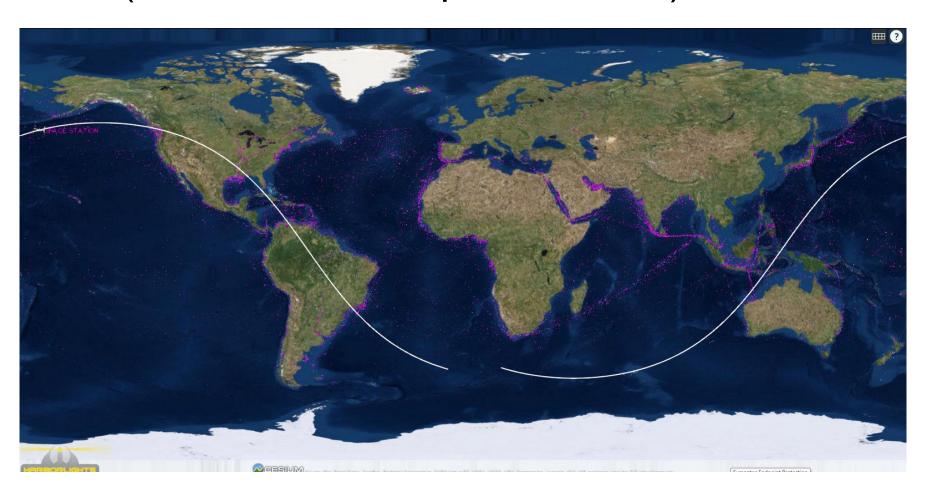

Software Defined Radio

# SDR Technology and User Interfaces at FlexRadio

Abed Haque AB5ED Ed Gonzalez KG5FBT



# Agenda

- User Interfaces
- Digital Modes
- Remote Operation
- Demo!



How do you interact with your radio?









# FlexRadio - Simplicity!

"Every time we add an option checkbox, an angel loses its wings"







# Client-Server Architecture



### Flex-6000 Client-Server Architecture

- Radio becomes a server
- Radio does the heavy lifting, use thin clients to control
- Designed with networking in mind
- Open API anyone build their own App that controls the radio







### SmartSDR for iOS





JJRadio by KE5AL



**≫**FlexRadio

# GLASS (GLobal AIS on Space Station)





# **Digital Modes**



## **Digital Modes**











Computer Radio

#### Components for Circuit 1 3 x 1k ¼ watt resistors - 1 x 1.2k ¼ watt resistors

1 x 1k Potentiometer lin – 1 x 2.2uF 50v capacitor - 3 x 0.01uF capacitors
2 x (T1 & T2) 600 ohm transformers type 9000 RS Number 208-822
1 x IC1 optocoupler 4N25 RS Number 597-289
1 x Red LED (High sensitivity type) - 1 x Diode 1N4148 - 2 x 3.5mm Stereo plugs
1 x 9 Pin D plug (Com port 1 or 2) & cover
Screened cable - Project Box



# Digital Modes with FlexRadio 6000 Series





### SmartSDR DAX

- 'Virtual' Sound Cards
- Audio over the network
- No additional cables!





### SmartSDR CAT

- 'Virtual' Serial Ports
- Serial to Network Translation
- OTRSP, CAT, PTT, Winkey Emulation





# Remote Operation





# Remote Operation wit