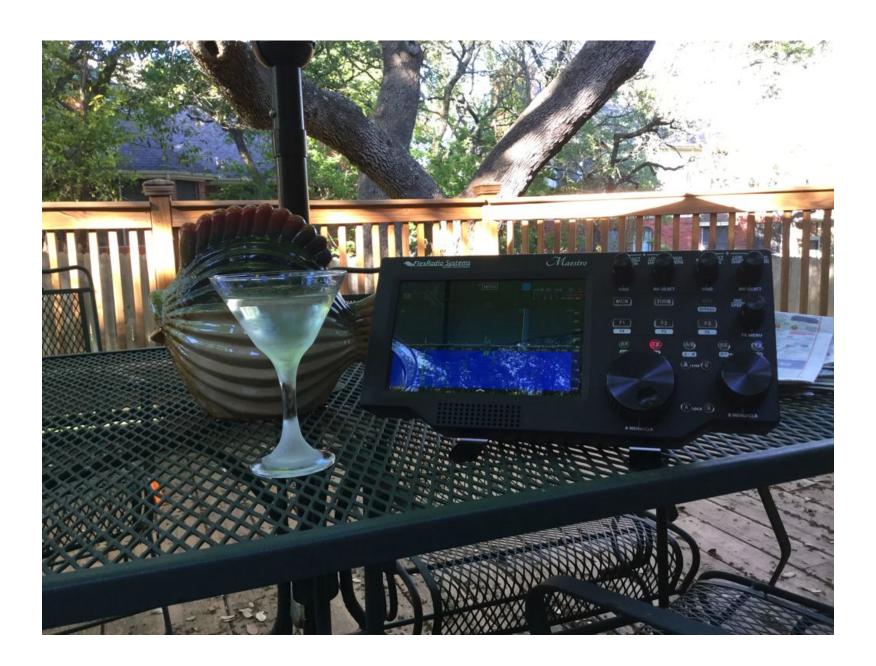

Software Defined Radio

# SDR Technology and User Interfaces at FlexRadio

Abed Haque AB5ED Ed Gonzalez KG5FBT



# Agenda

- User Interfaces
- Digital Modes
- Remote Operation
- Demo!



How do you interact with your radio?









# FlexRadio - Simplicity!

"Every time we add an option checkbox, an angel loses its wings"







# Client-Server Architecture



### Flex-6000 Client-Server Architecture

- Radio becomes a server
- Radio does the heavy lifting, use thin clients to control
- Designed with networking in mind
- Open API anyone build their own App that controls the radio







### SmartSDR for iOS





JJRadio by KE5AL



**≫**FlexRadio

# GLASS (GLobal AIS on Space Station)





# **Digital Modes**



## **Digital Modes**











Computer Radio

#### Components for Circuit 1 3 x 1k ¼ watt resistors - 1 x 1.2k ¼ watt resistors

1 x 1k Potentiometer lin – 1 x 2.2uF 50v capacitor - 3 x 0.01uF capacitors
2 x (T1 & T2) 600 ohm transformers type 9000 RS Number 208-822
1 x IC1 optocoupler 4N25 RS Number 597-289
1 x Red LED (High sensitivity type) - 1 x Diode 1N4148 - 2 x 3.5mm Stereo plugs
1 x 9 Pin D plug (Com port 1 or 2) & cover
Screened cable - Project Box



# Digital Modes with FlexRadio 6000 Series





### SmartSDR DAX

- 'Virtual' Sound Cards
- Audio over the network
- No additional cables!





### SmartSDR CAT

- 'Virtual' Serial Ports
- Serial to Netw