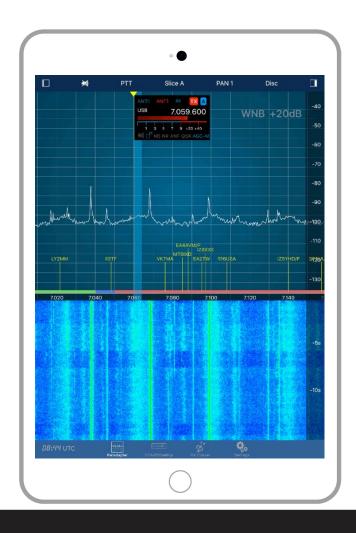

Software Defined Radio

# SDR Technology and User Interfaces at FlexRadio

Abed Haque AB5ED Ed Gonzalez KG5FBT



# Agenda

- User Interfaces
- Digital Modes
- Remote Operation
- Demo!



How do you interact with your radio?









# FlexRadio - Simplicity!

"Every time we add an option checkbox, an angel loses its wings"







# Client-Server Architecture



### Flex-6000 Client-Server Architecture

- Radio becomes a server
- Radio does the heavy lifting, use thin clients to control
- Designed with networking in mind
- Open API anyone build their own App that controls the radio







### SmartSDR for iOS





JJRadio by KE5AL



**≫**FlexRadio

# GLASS (GLobal AIS on Space Station)





# **Digital Modes**



## **Digital Modes**











Computer Radio

#### Components for Circuit 1 3 x 1k ¼ watt resistors - 1 x 1.2k ¼ watt resistors

1 x 1k Potentiometer lin – 1 x 2.2uF 50v capacitor - 3 x 0.01uF capacitors
2 x (T1 & T2) 600 ohm transformers type 9000 RS Number 208-822
1 x IC1 optocoupler 4N25 RS Number 597-289
1 x Red LED (High sensitivity type) - 1 x Diode 1N4148 - 2 x 3.5mm Stereo plugs
1 x 9 Pin D plug (Com port 1 or 2) & cover
Screened cable - Project Box



# Digital Modes with FlexRadio 6000 Series





### SmartSDR DAX

- 'Virtual' Sound Cards
- Audio over the network
- No additional cables!





### SmartSDR CAT

- 'Virtual' Serial Ports
- Serial to Network Translation
- OTRSP,