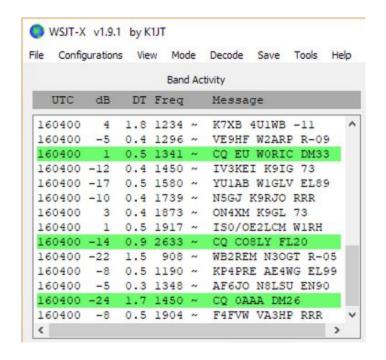

Computer Radio

#### Components for Circuit 1 3 x 1k ¼ watt resistors - 1 x 1.2k ¼ watt resistors

1 x 1k Potentiometer lin – 1 x 2.2uF 50v capacitor - 3 x 0.01uF capacitors
2 x (T1 & T2) 600 ohm transformers type 9000 RS Number 208-822
1 x IC1 optocoupler 4N25 RS Number 597-289
1 x Red LED (High sensitivity type) - 1 x Diode 1N4148 - 2 x 3.5mm Stereo plugs
1 x 9 Pin D plug (Com port 1 or 2) & cover
Screened cable - Project Box



# Digital Modes with FlexRadio 6000 Series





### SmartSDR DAX

- 'Virtual' Sound Cards
- Audio over the network
- No additional cables!





### SmartSDR CAT

- 'Virtual' Serial Ports
- Serial to Network Translation
- OTRSP, CAT, PTT, Winkey Emulation





# Remote Operation





# Remote Operation with SmartLink





## Remote Operation - Digital Modes







# **DEMO**



# Remote FT8 Stations





Q/A