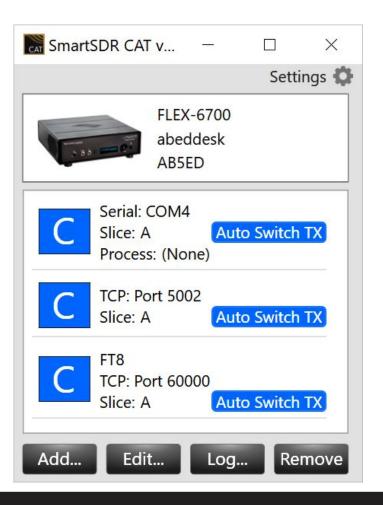

### SmartSDR CAT

- 'Virtual' Serial Ports
- Serial to Network Translation
- OTRSP, CAT, PTT, Winkey Emulation