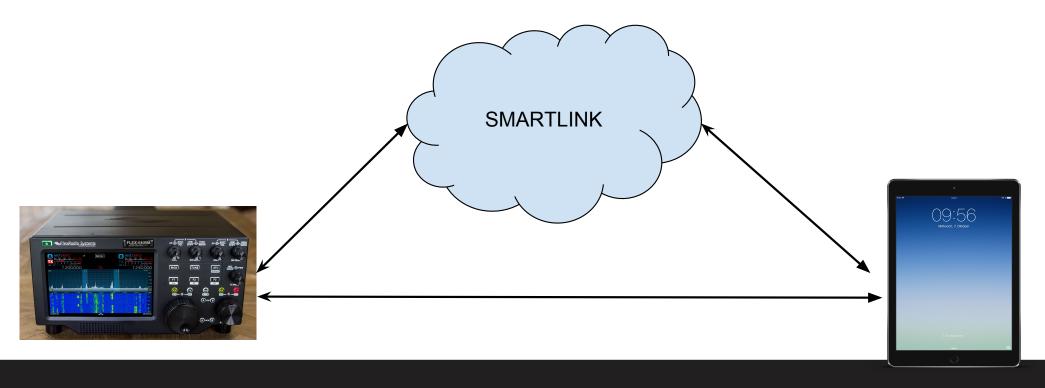

al Modes**



## **Digital Modes**











Computer Radio

#### Components for Circuit 1 3 x 1k ¼ watt resistors - 1 x 1.2k ¼ watt resistors

1 x 1k Potentiometer lin – 1 x 2.2uF 50v capacitor - 3 x 0.01uF capacitors
2 x (T1 & T2) 600 ohm transformers type 9000 RS Number 208-822
1 x IC1 optocoupler 4N25 RS Number 597-289
1 x Red LED (High sensitivity type) - 1 x Diode 1N4148 - 2 x 3.5mm Stereo plugs
1 x 9 Pin D plug (Com port 1 or 2) & cover
Screened cable - Project Box



# Digital Modes with FlexRadio 6000 Series





### SmartSDR DAX

- 'Virtual' Sound Cards
- Audio over the network
- No additional cables!





### SmartSDR CAT

- 'Virtual' Serial Ports
- Serial to Network Translation
- OTRSP, CAT, PTT, Winkey Emulation





# Remote Operation





# Remote Operation with SmartLink





## Remote Operation - Digital Modes







# **DEMO**



# Remote FT8 Stations





Q/A