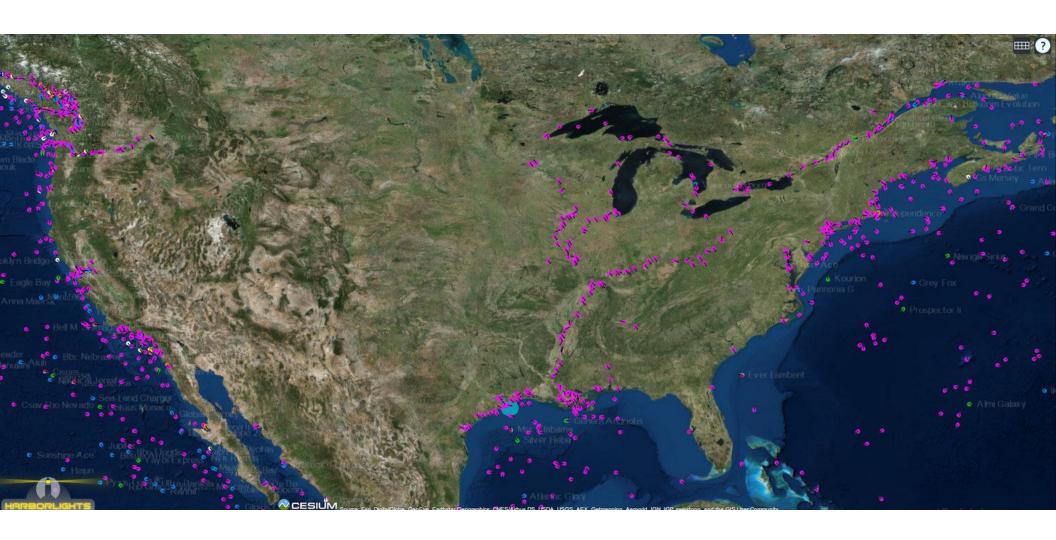

Software Defined Radio

# SDR Technology and User Interfaces at FlexRadio

Abed Haque AB5ED Ed Gonzalez KG5FBT



# Agenda

- User Interfaces
- Digital Modes
- Remote Operation
- Demo!



How do you interact with your radio?









# FlexRadio - Simplicity!

"Every time we add an option checkbox, an angel loses its wings"







# Client-Server Architecture



### Flex-6000 Client-Server Architecture

- Radio becomes a server
- Radio does the heavy lifting, use thin clients to control
- Designed with networking in mind
- Open API anyone build their own App that controls the radio







### SmartSDR for iOS





JJRadio by KE5AL



**≫**FlexRadio

# GLASS (GLobal AIS on Space Station)





# **Digital Modes**



## **Digital Modes**











Computer Radio

#### Components for Circuit 1 3 x 1k ¼ watt resistors - 1 x 1.2k ¼ watt resistors

1 x 1k Potentiometer lin – 1 x 2.2uF 50v capacitor - 3 x 0.01uF capacitors
2 x (T1 & T2) 600 ohm transformers type 9000 RS Number 208-822
1 x IC1 optocoupler 4N25 RS Number 597-289
1 x Red LED (High sensitivity type) - 1 x Diode 1N4148 - 2 x 3.5mm Stereo plugs
1 x 9 Pin D plug (Com port 1 or 2) & cover
Screened cable - Project Box



# Digital Modes with FlexRadio 6000 Series





### SmartSDR DAX

- 'Virtual' Sound Cards
- Audio over the network
- No additional cables!





### SmartSDR CAT

- 'Virtual' Serial Ports
- Serial to Network Translation
- OTRSP, CAT, PTT, Winkey Emulation





# Remote Operation





# Remote Operation with